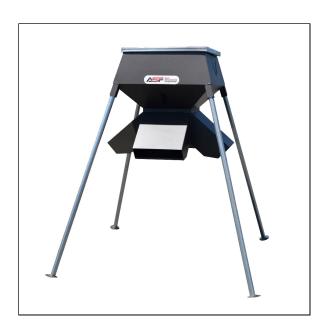

## 4S Wildlife Solutions - ASF 500lb Stand and Fill Feeder

The **500lb Stand & Fill**<sup>TM</sup> protein feeder offers the quality and durability of ASF evolution protein feeders, with a low profile design that allows customers a much safer more convenient way to fill your feeder.

Hand made in Texas by All Seasons Feeders!

- Elongated sight glass
- Protein Evo head design
- Made with 16 gauge steel
- Varmint and weather resistant
- Adjustable baffles to regulate feed flow
- Low profile construction for easy filling