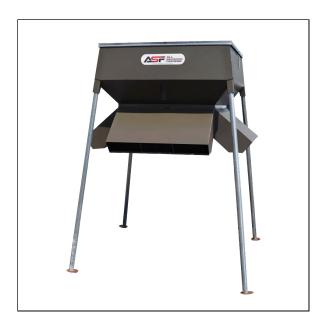

## 4S Wildlife Solutions - ASF 1250lb Stand and Fill Feeder

The **1250 Stand & Fill<sup>TM</sup>** protein feeder offers the quality and durability of ASF evolution protein feeders, with a low profile design that allows customers a much safer more convenient way to fill your feeder.

Hand made in Texas!

- Elongated sight glass
- Protein Evo head design
- Made with 16 gauge steel
- Varmint and weather resistant
- Adjustable baffles to regulate feed flow
- Low profile construction for easy filling