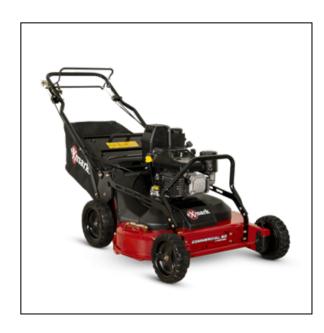

## eXmark Commercial 30" Walk Behind X-Series

Do you want the portability and versatility of a 30-inch deck width in your next commercial walk-behind mower? Look no further than the Exmark Commercial 30-inch X-Series. Travel at variable speeds between 0 and 3.8 mph thanks to a powerful Kawasaki engine. Produce precise turf length with Exmark's patented height adjustment system. Tackle any project with fewer breaks with a one-gallon fuel tank.