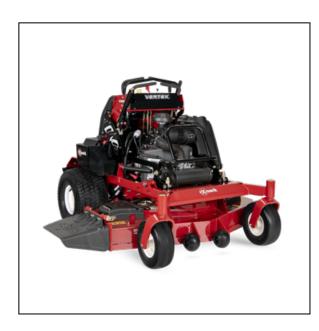

## eXmark Vertex S-Series 48" Stand On Mower

The all-new Vertex stand-on zero-turn mower is ready to take your productivity and profitability to the next level. With a design that centralizes mass low in the mower chassis, Vertex is ultra-maneuverable, yet stable and easy to control. The control panel is ergonomically designed and centrally located to improve operator comfort. Exmark's proven hydro drive system delivers ground speeds of up to 8.5mph, enabling Vertex to quickly finish large jobs. Built with a Kawasaki V-Twin or Kohler EFI engine to increase fuel efficiency so you can stay out in the field longer. Choose from 48-, 52-, or 60-inch UltraCut Series 4 side-discharge cutting decks, featuring easy rake adjustment and anti-scalp rollers, for an Exmark signature finish cut quality every time.