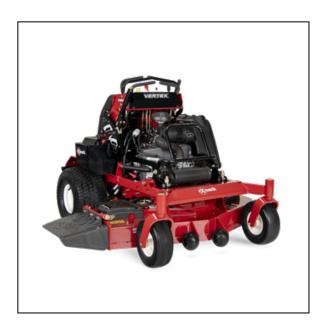

## eXmark Vertex S-Series 60" Stand On Mower

The all-new Vertex stand-on zero-turn mower is ready to take your productivity and profitability to the next level. With a design that centralizes mass low in the mower chassis, Vertex is ultra-maneuverable, yet stable and easy to control. The control panel is ergonomically designed and centrally located to improve operator comfort. Exmark's proven hydro drive system delivers ground speeds of up to 8.5mph, enabling Vertex to quickly finish large jobs. Built with a Kawasaki V-Twin or Kohler EFI engine to increase fuel efficiency so you can stay out in the field longer. Choose from 48-, 52-, or 60-inch UltraCut Series 4 side-discharge cutting decks, featuring easy rake adjustment and anti-scalp rollers, for an Exmark signature finish cut quality every time.