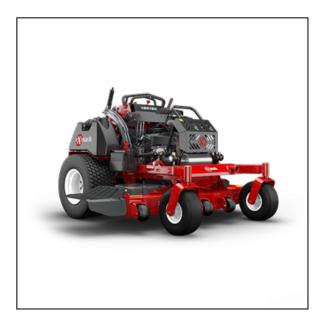

## eXmark Vertex X-Series 52'' Stand On Mower

Read More

SKU:VXX999GKA52600

**Price:**\$14499

Categories:<u>eXmark</u>

## eXmark Vertex S-Series 52" Stand On Mower

Designed to raise the bar for stand-on mower performance and productivity, Vertex X-Series uses the same formed and welded tubular steel frame and heavy-duty 15-inch casters as our premier Lazer Z zero-turn riding mowers. With carbureted Kawasaki FX1000 engines, you'll have the power to finish jobs faster, with a better quality of cut thanks to our unmatched UltraCut cutting decks. One look and it's easy to see why the Vertex X-Series is the next generation of stand-on mowers.