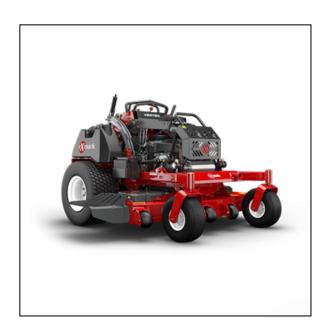

## eXmark Vertex S-Series 60" Stand On Mower

Designed to raise the bar for stand-on mower performance and productivity, Vertex X-Series uses the same formed and welded tubular steel frame and heavy-duty 15-inch casters as our premier Lazer Z zero-turn riding mowers. With carbureted Kawasaki FX1000 engines, you'll have the power to finish jobs faster, with a better quality of cut thanks to our unmatched UltraCut cutting decks. One look and it's easy to see why the Vertex X-Series is the next generation of stand-on mowers.