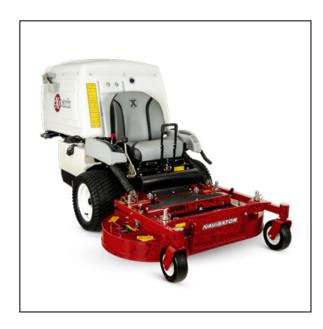

## eXmark Navigator 42" Zero-Turn Mower

A lawn maintained with the professional-grade Exmark Navigator 42-inch or 48-inch zero-turn mower may be as close as it gets to perfection. That's thanks to its patented fill-reduction. The Navigator generates more airflow for better vacuuming and debris collection combined with a larger diameter blower. Our professional 48-inch zero turn mower and 42-inch zero turn mower are perfect for any landscape professional who wants more controllability, responsiveness, and less hand force. Another Navigator signature trait is the higher blade tip speed for slicing grass into finer particles. Its center-discharge deck is designed with two-sided trimming that lets the operator accurately control discharge, keeping flower beds and walkways clipping-free. And the Navigator does all this at speeds up to 7 mph. So, you can Navigate a virtually perfect lawn in no time. Are you looking to add more professional-grade equipment to your fleet?