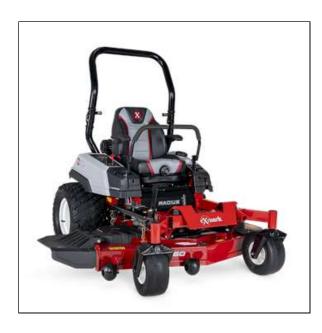

## eXmark 52" Radius X-Series Zero Turn Mower

If you're looking for the power and productivity of a premium commercial mower on a budget, you're looking for a Radius X-Series. It combines features proven on our premier machines with the unbeatable value and efficiency you've come to expect from the Radius.

Choose from 52- or 60-inch UltraCut Series 4 cutting decks, both with powerful Kawasaki commercial engines — an FX801 on the 52-inch, and an FX921 on the 60-inch. The integrated Hydro-Gear transmissions work with aggressive 24-inch Kenda drive tires to provide unmatched traction and control, with forward speeds of up to 10 mph. Large semi-pneumatic caster tires, cast steel caster forks, and tapered caster pivot bearings provide years of maintenance-free performance. With an adjustable full-suspension operator seat and isolated floor pan, the Radius X-Series makes "mow time" more enjoyable.