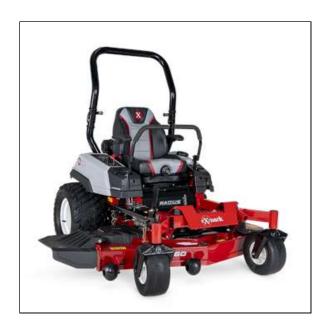

## eXmark 60" Radius X-Series Zero Turn Mower

If you're looking for the power and productivity of a premium commercial mower on a budget, you're looking for a Radius X-Series. It combines features proven on our premier machines with the unbeatable value and efficiency you've come to expect from the Radius.

Choose from 52- or 60-inch UltraCut Series 4 cutting decks, both with powerful Kawasaki commercial engines — an FX801 on the 52-inch, and an FX921 on the 60-inch. The integrated Hydro-Gear transmissions work with aggressive 24-inch Kenda drive tires to provide unmatched traction and control, with forward speeds of up to 10 mph. Large semi-pneumatic caster tires, cast steel caster forks, and tapered caster pivot bearings provide years of maintenance-free performance. With an adjustable full-suspension operator seat and isolated floor pan, the Radius X-Series makes "mow time" more enjoyable.