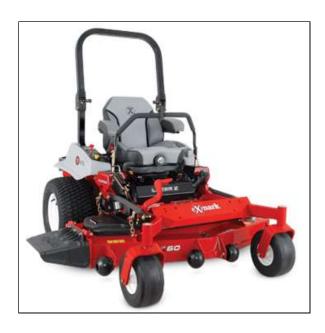

## eXmark 52" Lazer Z S-Series Zero Turn Mower

Read More

SKU:LZS749AKC52A2

**Price:**\$15499

Categories:eXmark

## eXmark 52" Lazer Z S-Series Zero Turn Mower

With the top-rated Lazer Z S-Series of zero-turn rider mowers, you can choose from Kawasaki and Kohler engines, including an eco-friendly, Electronic Fuel Injection (EFI) option. UltraCut<sup>TM</sup> Series 4 cutting deck sizes available include 52, 60, or 72 inches. And for increased durability, the deck is made of a 10-gauge steel, formed, and continuously seam-welded top and a 7-gauge side skirt. All with welded spindle mounting sites and full-floating 4-point suspension with four adjustable anti-scalp rollers.