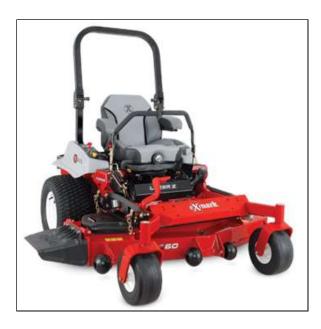

## eXmark 60" Lazer Z S-Series Zero Turn Mower

Read More

SKU:LZS801GKA60RA1

**Price:**\$16599

Categories:eXmark

## eXmark 60" Lazer Z S-Series Zero Turn Mower

With the top-rated Lazer Z S-Series of zero-turn rider mowers, you can choose from Kawasaki and Kohler engines, including an eco-friendly, Electronic Fuel Injection (EFI) option. UltraCut<sup>TM</sup> Series 4 cutting deck sizes available include 52, 60, or 72 inches. And for increased durability, the deck is made of a 10-gauge steel, formed, and continuously seam-welded top and a 7-gauge side skirt. All with welded spindle mounting sites and full-floating 4-point suspension with four adjustable anti-scalp rollers.