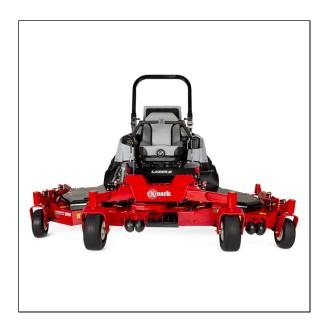

## eXmark 144" Lazer Z Diesel Zero Turn Mower

When maximum productivity, durability, and cut quality are your priorities, the new Exmark Lazer Z Diesel zero-turn mowers are the right choice. They make quick work of the largest, toughest jobs and raise the bar for cut quality, operator comfort, fuel efficiency, and ease of handling. When equipped with the new 144-inch UltraCut Flex Wing cutting deck, the Lazer Z Diesel can mow 11.5 acres per hour, making it the most productive mower Exmark has built. Powered by a cutting-edge Yanmar diesel engine, large drive tires allow you to reach ground speeds up to 12.5 MPH with the 96" deck. The Lazer Z Diesel is also available with 60- or 72-inch UltraCut cutting decks or the 96-inch UltraCut Flex wing deck. Delivering a high-quality cut, the flex wings on the 96-inch and 144-inch decks pivot 20-degrees up and 15-degrees down on sloping terrain. The 144-inch cutting makes the Lazer Z Diesel the largest zero-turn mower on the market.