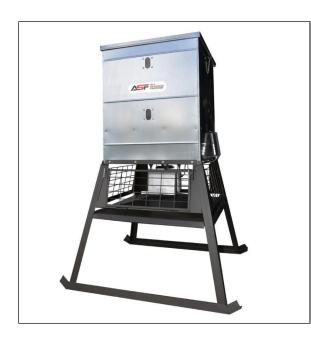

## 4S Wildlife Solutions - ASF 600-lb. Stand & Fill® Broadcast Feeder

The **ASF 600-lb. Stand & Fill Feeder**<sup>™</sup> maintains the quality and durability of our traditional model while offering you a much safer way to fill your feeder—from the ground, without ladders!

All Seasons Feeders 600-lb. Stand and Fill Deer Feeder is handmade in Texas.

- 12v Solar Panel
- 12v battery
- 12v motor
- Gateplate spinner 1/4" shaft
- THE TIMER
- Skids for easy relocation
- Low profile design to allow easy filling
- Hinged door w/lock pin for control unit access
- Built in bottom inverted funnel to prevent feed from falling under the feeder
- Heavy duty cage to protect your feeder components from abuse of large animals and varmints