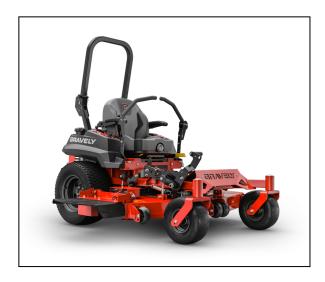

## Gravely Pro-Turn® 148 Kawasaki® Zero-Turn Mower 991128

Read More

SKU:991128

**Price:**\$10799

Categories: Gravely

# Gravely Pro-Turn® 148 Kawasaki® Zero-Turn Mower

Put your best foot forward with the power and performance of the PRO-TURN 100.

Every inch is of value on the PRO-TURN 100. Packed with Gravely brand's time-tested features, this hardworking mower stands up to your toughest jobs.