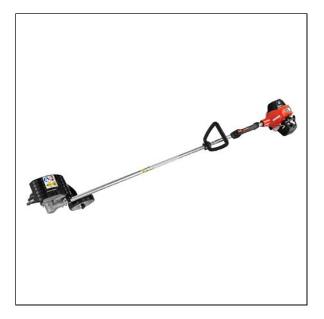

## Echo Power Equipment BRD-2620

Read More

SKU:BRD-2620

Price:\$649.99

Categories: Echo Power Equipment

## **BRD-2620 FEATURES**

- 25.4 cc professional-grade two-stroke engine
- 59" straight shaft with flex cable drive for outstanding reach
- Cast aluminum debris shield combined with high-impact nylon shield for reduced material kickback
- Easy start-ability especially for re-starts in hot, dusty climates
- Large 20.6 fluid ounce fuel tank for extended run time between fill-ups
- Replaceable, patented, 6-finger steel blade with brazed carbide tips for durability and performance
- Tool-less access air filtration for convenient in-field servicing
- Two-stage air filtration system dramatically increases cleaning capability and allows for longer maintenance intervals