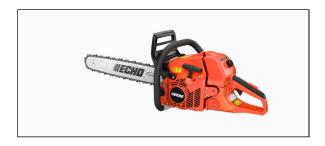

## Echo Rear Handle Chainsaw CS-620P-24

Read More

SKU:CS-620P-24

**Price:**\$639.99

Categories: Echo Power Equipment

## CS-620P 24 Features

- 59.8cc professional-grade, 2-stroke engine for outstanding performance
- Automatic, adjustable clutch-driven oiler for reduced oil consumption
- 24" Bar Length
- Decompression valve for easier starter rope pulling
- Dual bumper spikes for more control while cutting
- Easy-access, heavy-duty two-piece air filter for easy cleaning
- G-Force Engine Air Pre-Cleaner<sup>TM</sup> for reduced filter maintenance
- Translucent fuel tank for quick fuel level checks