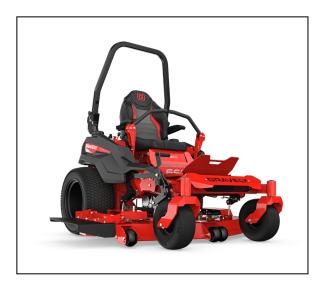

# **PRO-TURN® 660**

SURPASSING EXPECTATIONS WAS A GIVEN. OUR GOAL WAS TO REDEFINE THEM.

Introducing the new Pro-Turn 600, the latest and greatest addition to our new generation of zero turn lawnmowers. We've pulled out all the stops to build a commercial machine focused on operator comfort without sacrificing its superior performance, and we wrapped it all up in a sleek new design. You'll cut more acreage faster yet feel less fatigued when you trailer-up for the night. Once you hop on board this new standard for commercial mowers, you'll never look back.

#### X-Factor® III Deck

A new deck has been completely redesigned for better grass dispersion. Its new look is constructed from seven-gauge steel to deliver years of solid performance.

### **Large Diameter Tires**

On both the front and rear provide a smoother ride and more traction on varying conditions.