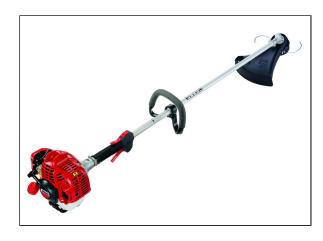

## Shindaiwa T235 Professional String Trimmer

Read More

**SKU:**T235

**Price:**\$299.99

Categories: Shindaiwa

## **T235 Professional String Trimmer**

Shindaiwa Trimmers are big on power and low on weight. A variety of engine choices – both in size and technology – will help you find the right trimmer for the job. Blade-ready T242X and T282X add even more versatility to the line-up. Speed-Feed® cutting heads that re-load in seconds without disassembly are standard on each model. Comfortable, ergonomic handles provide operator comfort for all-day operation.

## **Features**

- Solid driveshaft
- Ergonomic grips
- 2-stage air filtration
- Full-wrap tank stand
- High-capacity Speed-Feed 400 cutting head