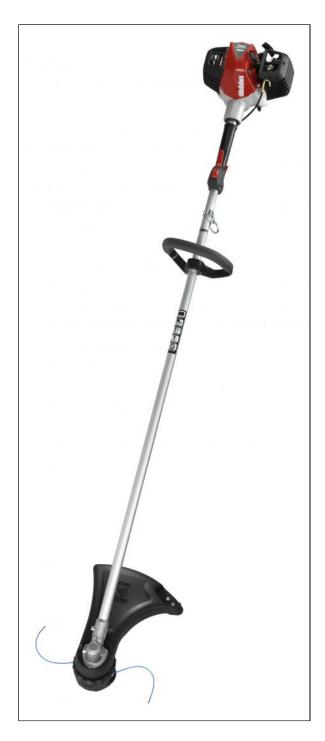

## **T262 Professional String Trimmer**

Shindaiwa Trimmers are big on power and low on weight. A variety of engine choices – both in size and technology – will help you find the right trimmer for the job. Blade-ready T242X and T282X add even more versatility to the line-up. Speed-Feed® cutting heads that re-load in seconds without disassembly are standard

on each model. Comfortable, ergonomic handles provide operator comfort for all-day operation.

## **Features**

- 25.4 cc professional-grade, 2-stroke engine
- Standard Shindaiwa front & rear handles
- 1.62:1 gearcase ratio
- Small profile shield
- Speed-Feed® 400 head with .095" Silentwist<sup>TM</sup>
- 20" cutting swath
- 2-year commercial warranty, 5-year consumer warranty
- Shipped 2 Units per box