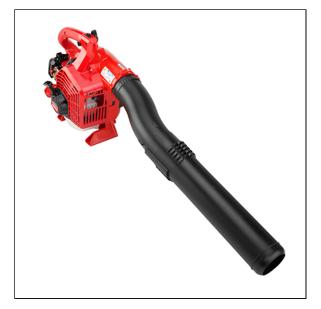

## **EB252 Handheld Blower**

Shindaiwa Blowers feature two of the largest displacement engines in the backpack market and two of the most powerful handheld models. Each backpack model features double-adjusting shoulder straps, padded backrests and ergonomically positioned controls for all day comfort. The handheld blower is durable and powerful, offering excellent fuel efficiency.

## **Features:**

- 25.4 cc professional-grade, 2-stroke engine for outstanding performance
- 453 CFM, 170 MPH, and 15.8 N performance
- Double-grid design reduces intake clogging
- Exclusive curved blower tube provides rotational control to reduce user fatigue
- Posi-loc pipes for a secure connection
- Shoulder harness attachment points reduce user fatigue