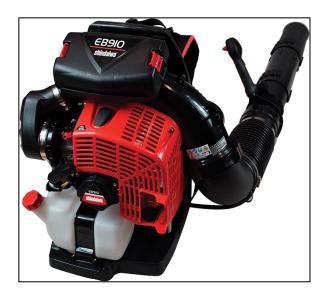

## EB910RT Backpack Blower

Shindaiwa Blowers feature two of the largest displacement engines in the backpack market and two of the most powerful handheld models. Each backpack model features double-adjusting shoulder straps, padded backrests, and ergonomically positioned controls for all-day comfort. The handheld blower is durable and powerful, offering excellent fuel efficiency.

## **Features:**

- 79.9 cc 2-stroke gas engine
- Large top-mounted 2-stage filter with tool-less access
- Carbon fiber frame & fan case for light weight and high strength
- 91 mm Posi-loc<sup>TM</sup> pipes for maximum air flow
- Patented wear ring for increased durability
- Vented backpack system provides cooling air for hot weather use
- Heavy-duty straps for all day comfort