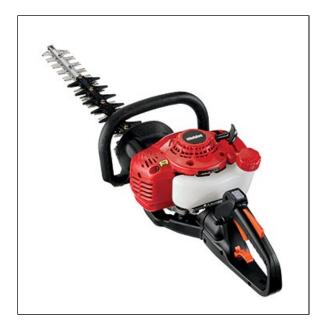

## Shindaiwa DH232 Double Sided Hedge Trimmer

Read More

SKU:DH232

Price:\$579.99

Categories: Shindaiwa

## **DH232 Double-Sided Hedge Trimmer**

Shindaiwa hedge trimmers feature extra-sharp, double-reciprocating blades that slice "lightning quick" for precise-looking cuts and edges. They are available in either double-sided or single-sided configurations as well as two blade lengths for each. The blades are nickel-plated for long-lasting durability. Rubber grips allow for great comfort and control. The DH232 and DH235 feature a 180° rotating handle. The HT232 and HT235 are lightweight and equipped with a standard debris sweeper for easy clean-up.

## **Features:**

- 21.2 cc professional-grade, 2-stroke engine
- 180 degree rotating rear handle
- Reduced effort starter
- Spring anti-vibration system
- Forward-facing exhaust tube
- 22.8" Nickel-plated blades with aluminum support bar