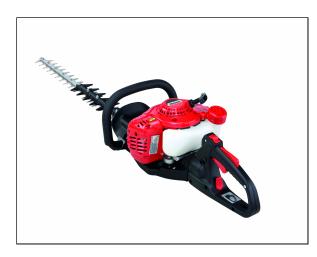

## Shindaiwa DH235 Double Sided Hedge Trimmer

Read More

SKU:DH235

**Price:**\$599.99

Categories: Shindaiwa

## **DH235 Double-Sided Hedge Trimmer**

Shindaiwa hedge trimmers feature extra-sharp, double-reciprocating blades that slice "lightning quick" for precise-looking cuts and edges. They are available in either double-sided or single-sided configurations as well as two blade lengths for each. The blades are nickel-plated for long-lasting durability. Rubber grips allow for great comfort and control. The DH232 and DH235 feature a 180° rotating handle. The HT232 and HT235 are lightweight and equipped with a standard debris sweeper for easy clean-up.

## **Features:**

- 21.2 cc professional-grade, 2-stroke engine
- 180 degree rotating rear handle
- Reduced effort starter
- Spring anti-vibration system
- Forward-facing exhaust tube
- 28" Nickel-plated blades with aluminum support bar