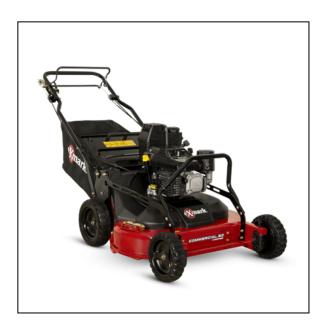

## Commercial 30" X-Series Self Propelled Mower

Don't let its size fool you. Our Commercial 30 mower is deceptively light and easy to maneuver. In fact, it feels and handles much like its Commercial 21 counterparts. The major difference: its 30-inch cut delivers up to a 40% increase in cutting efficiency compared to a standard 21-inch mower without wearing out the machine or its operator. Equipped with Kohler® CV200 Command Pro engine and heavy-duty transmission for increased performance and durability. Increase productivity with ground speeds up to 3.8 mph and a large-capacity 2.5-bushel bagger.