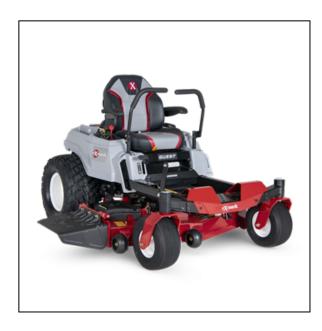

## eXmark 48" Quest X Series

Looking for a residential zero-turn mower with commercial features and performance? You've found it in the new Quest X-Series. The powerful Kohler engine, upgraded 48-inch UltraCut Series 3 cutting deck and heavyduty Hydro-Gear transmission enable Quest X-Series to cut at up to 8 mph. When combined with the incredible maneuverability of the low center of gravity frame design and the smooth rolling of the large drive and caster tires, Quest X-Series offers an unbeatable combination of performance and value.

A new armrest-equipped operator seat provides a smooth ride over bumpy lawns, while a deeper floor pan offers increased legroom for the operator. A standard deck step is included to ease mounting and dismounting the machine, while an integrated hitch and tools-free belt shields ease access for service and maintenance. However, with just two annual grease points and low-maintenance integrated hydro transmissions, servicing the Quest X-Series isn't something you'll need to do often. That's more time for you to do the things you love.