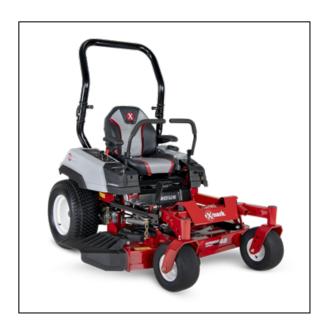

## eXmark 52" Radius E-Series Zero Turn Mower

Designed to deliver professional-grade features at an affordable price, the new Exmark Radius E-Series zero-turn mower is a great option for landscape maintenance pros and users seeking professional performance. Available with a choice of 48-, 52- or 60-inch UltraCut Series 3 cutting decks, the Radius E-Series delivers the cut quality you expect, with reduced maintenance and durability you can count on.

Powered by the Exmark twin-cylinder commercial engine, Radius E-Series models deliver superior operator comfort with an isolated footrest, seat suspension options and a new side pod design (2023 models) that places vital controls right at the operator's fingertips.