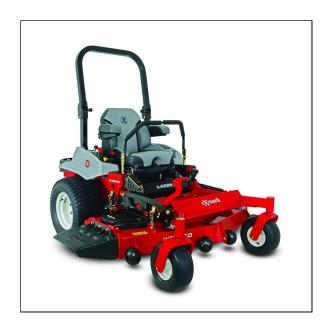

## eXmark 52" Lazer Z E-Series Zero Turn Mower

Read More

SKU:LZE751GKA524A2

**Price:**\$13399

Categories: eXmark

## eXmark 52" Lazer Z E-Series Zero Turn Mower

The perfect choice for professional landscape contractors who want the innovative engineering and commercial-grade quality of a Lazer Z zero-turn riding mower, but in a value package. It features the same welded, heavy-duty, 1.5"x 3" tubular steel unibody frame found throughout our Lazer Z models. You can also choose from two rugged Kawasaki® V-Twin engines or a Kohler® Command<sup>TM</sup> EFI engine matched to a full-floating, UltraCut<sup>TM</sup> Series 4 cutting deck, in 48, 52, 60, or 72-inch widths. A digital operator diagnostic module simplifies system monitoring and troubleshooting, while the fuel gauge uses ultrasonic waves to provide a more accurate reading. Comes equipped with a full-suspension seat that enhances operator comfort.