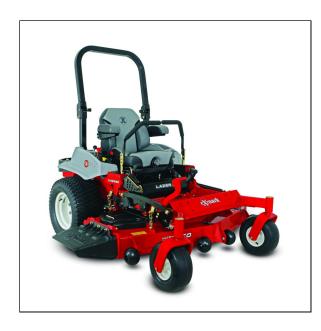

## eXmark 60" Lazer Z E-Series Zero Turn Mower

The perfect choice for professional landscape contractors who want the innovative engineering and commercial-grade quality of a Lazer Z zero-turn riding mower, but in a value package. It features the same welded, heavy-duty, 1.5"x 3" tubular steel unibody frame found throughout our Lazer Z models. You can also choose from two rugged Kawasaki® V-Twin engines or a Kohler® Command<sup>TM</sup> EFI engine matched to a full-floating, UltraCut<sup>TM</sup> Series 4 cutting deck, in 48, 52, 60, or 72-inch widths. A digital operator diagnostic module simplifies system monitoring and troubleshooting, while the fuel gauge uses ultrasonic waves to provide a more accurate reading. Comes equipped with a full-suspension seat that enhances operator comfort.