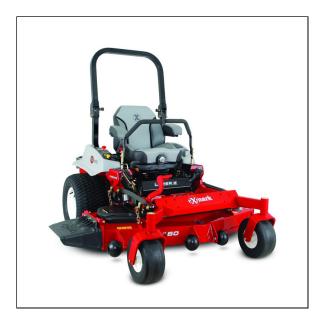

## eXmark 60" Lazer Z S-Series Zero Turn Mower

The perfect choice for professional landscape contractors who want the innovative engineering and commercialgrade quality of a Lazer Z zero-turn riding mower, but in a value package. It features the same welded, heavyduty, 1.5"x 3" tubular steel unibody frame found throughout our Lazer Z models. You can also choose from two rugged Kawasaki® V-Twin engines or a Kohler® Command<sup>TM</sup> EFI engine matched to a full-floating, UltraCut<sup>TM</sup> Series 4 cutting deck, in 48, 52, 60, or 72-inch widths. A digital operator diagnostic module simplifies system monitoring and troubleshooting, while the fuel gauge uses ultrasonic waves to provide a more accurate reading. Comes equipped with a full-suspension seat that enhances operator comfort.