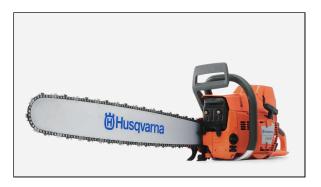

## Husqvarna 395 XP 36" Chainsaw

Choose one of the world's most capable and legendary chainsaws. The Husqvarna 395 XP® is built for professional loggers and foresters. Excellent balance and a rugged handle design make this large saw easy to operate – even with longer guide bars. The aggressive clutch can handle the chainsaw's substantial power, while a wider clutch cover guarantees effective wood chip dispersal. Take your work to the highest level of performance with this trusted machine.