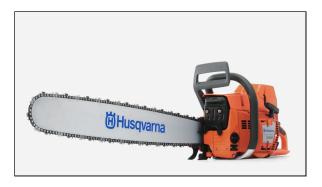

## Husqvarna 395 XP 24" Chainsaw

Read More

SKU:395XP-24

**Price:**\$1379.99

Categories: Husqvarna

## Husqvarna 395 XP 24" Chainsaw

Choose one of the world's most capable and legendary chainsaws. The Husqvarna 395 XP® is built for professional loggers and foresters. Excellent balance and a rugged handle design make this large saw easy to operate – even with longer guide bars. The aggressive clutch can handle the chainsaw's substantial power, while a wider clutch cover guarantees effective wood chip dispersal. Take your work to the highest level of performance with this trusted machine.