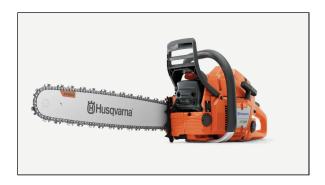

## Husqvarna 372 XP 24" Chainsaw

A true professional saw in the larger mid-size class, built for very demanding applications. Equipped with X-TORQ engine with reduced fuel consumption and exhaust emissions. The crankcase and crankshaft are extra heavy-duty and the carburetor has vibration damping in order to handle high speeds and high loads. The saw combines low weight, high power, and rapid acceleration with flexible operation.