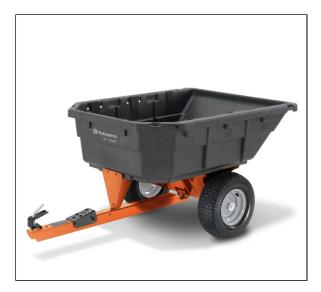

Husqvarna 12.5 cu. ft. Poly Swivel Utility Dump Cart

Read More

SKU:5844019-01

**Price:**\$399.99

Categories:<u>Husqvarna</u>

**Product Description** 

## Husqvarna 12.5 cu. ft. Poly Swivel Utility Dump Cart

Upon activation of the step-on dump release pedal, the utility cart's bed tilts and swivels to empty the load anywhere within a 105-degree radius. Ultra-tough polyethylene structural foam bed with sloped end for easy dumping on your land. In-mold stake pockets and divider slots for build your own accessories. 12.5 Cu. Ft. heaped capacity. 1000 lb. weight capacity. Heavy-duty steel undercarriage and hitch with durable powder coat finish. 16" Pneumatic turf tires. 1/2" hitch pin included. Cart Bed Dimensions: 48" L x 40" W x 15" H. Works with all Husqvarna tractors. Works with residential zero-turns with an accessory hitch kit.