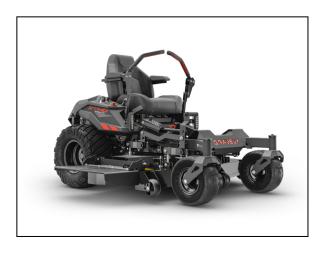

# Gravely ZT HD Stealth 52" Kawasaki Zero Turn Mower

#### EXPECTATIONS ELEVATED.

More style, more comfort, more speed, and more precision have made the ZT HD one of the top selling machines in its class. It was built to commercial standards for power and durability. The only thing that makes it a residential mower is its address.